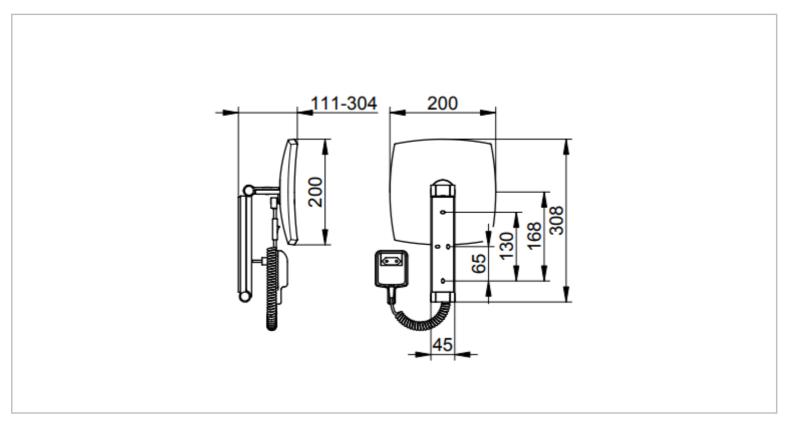

| Brand :                                                    | KEUCO, Germany                          |
|------------------------------------------------------------|-----------------------------------------|
| Name :<br>Item Code :                                      | ILOOK_MOVE Cosmetic Mirror 17613 019001 |
| Designer :                                                 | Кеисо                                   |
| Color / Finish:                                            | Chrome Plated                           |
| Dimensions :                                               | Overall (LxWxH in cm)                   |
|                                                            | Ø20 x 30.4 x 30.8cm                     |
| Product info:<br>• Illuminated                             |                                         |
| <ul> <li>1 light color 6500 kelvin (day light),</li> </ul> |                                         |
| cable switch                                               |                                         |

- spiral cord (block length 400 mm
- on pivoted rail adjustable in three dimension
- one-sided mirror
- magnification x 5

Flushing of pipe must be done before fittings are installed. Failure to do so voids the warranty.