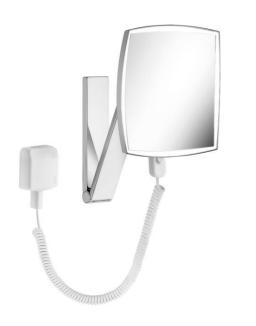

| Brand :                                                    | KEUCO, Germany                          |
|------------------------------------------------------------|-----------------------------------------|
| Name :<br>Item Code :                                      | ILOOK_MOVE Cosmetic Mirror 17613 019001 |
| Designer :                                                 | Кеисо                                   |
| Color / Finish:                                            | Chrome Plated                           |
| Dimensions :                                               | Overall (LxWxH in cm)                   |
|                                                            | Ø20 x 30.4 x 30.8cm                     |
| Product info:<br>• Illuminated                             |                                         |
| <ul> <li>1 light color 6500 kelvin (day light),</li> </ul> |                                         |
| cable switch                                               |                                         |

- spiral cord (block length 400 mm
- on pivoted rail adjustable in three dimension
- one-sided mirror
- magnification x 5

Flushing of pipe must be done before fittings are installed. Failure to do so voids the warranty.